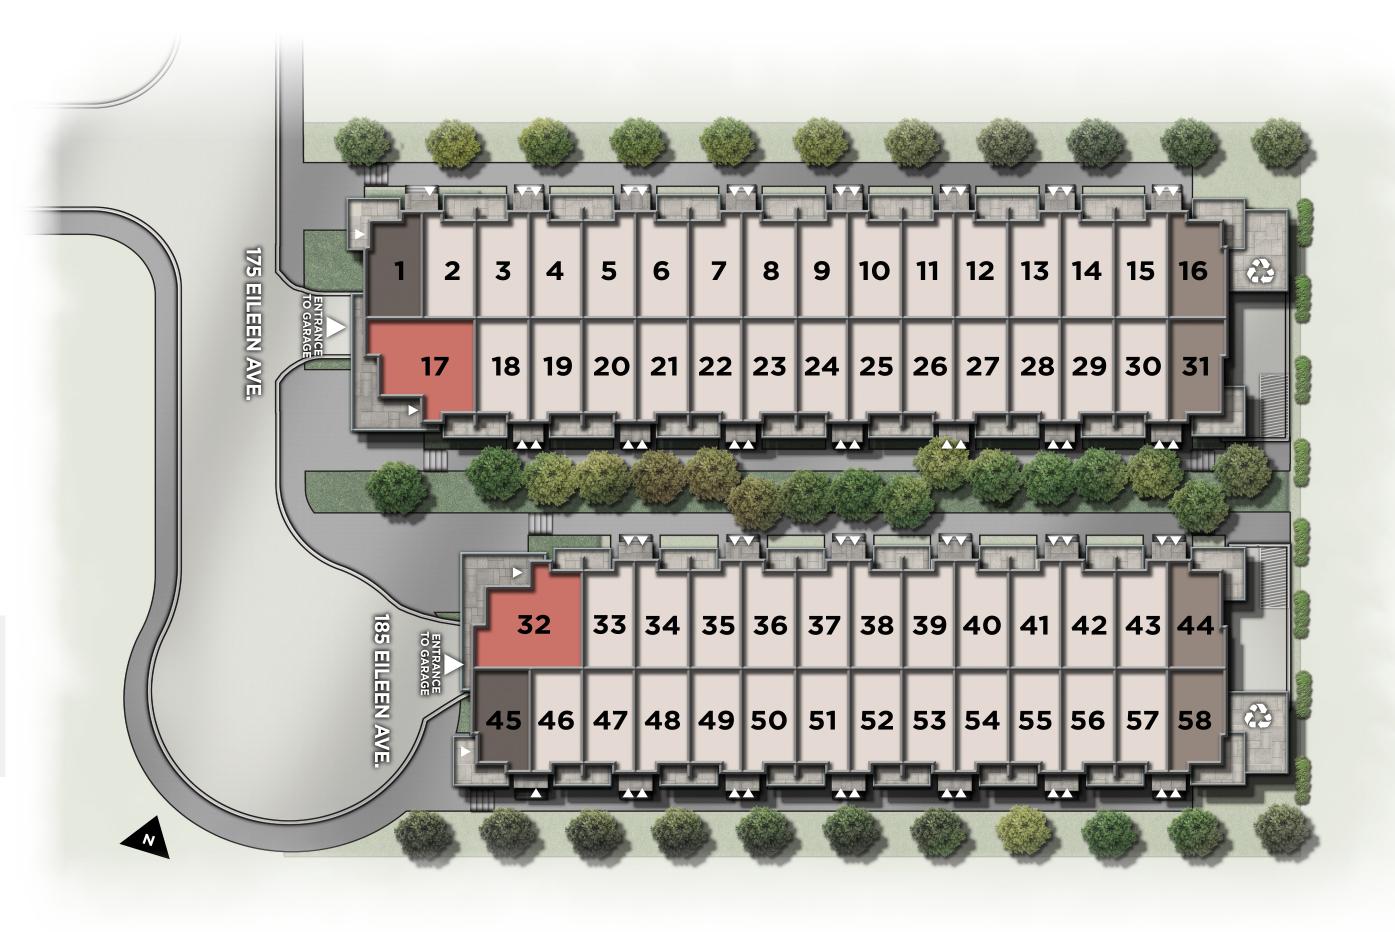

## LAMBTONMILLS.CA

Renderings/Exterior Elevations, site plans and maps are artist's concept only. Map is not to scale. Construction of dwelling may not be exactly as shown. Some features shown may be optional extras at additional cost. Exterior elevations, renderings or sketches are subject to architectural controls, the availability of materials to the Vendor during the construction of the Dwelling, and site conditions. Some windows shown on side elevations may not be available due to the applicable side yard setback. Accordingly, all details, dimensions, treatments, specifications and features shown may be changed by the Vendor, the Municipality, the Developer or the Vendor's control architect, in their sole and unfettered discretion at any time without notice. Site plan generally depicts a draft plan submitted to the municipality for development approvals. All details, dimensions and features shown are intended to display the preliminary lot plan of the lot purchased herein only. The lot and surrounding lots or other features shown such as driveway locations, depth measurements and landscaping features are subject to approval by the municipality, the Vendor's consulting Engineers, and Developer. Accordingly the lot, adjacent lots, and all such surrounding features shown are subject to change without notice and may differ from the documents. Aerial photographs were taken from various angles and heights in order to generally illustrate the relative location of the project and surrounding features. Renderings are not to scale and may not reflect the actual buildings, businesses and structures in existence at the time of development. TFC Developments makes no representation or warranty with respect to the actual views or locations of such features from the homes once fully constructed. E. & O.E. March 2024